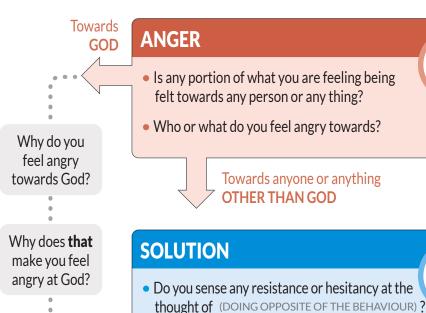

### What do you believe would happen if you were to (WHAT THEY ARE RESISTANT OR HESITANT IN DOING) ?

• So then, the reason for (THE BEHAVIOUR) is what?